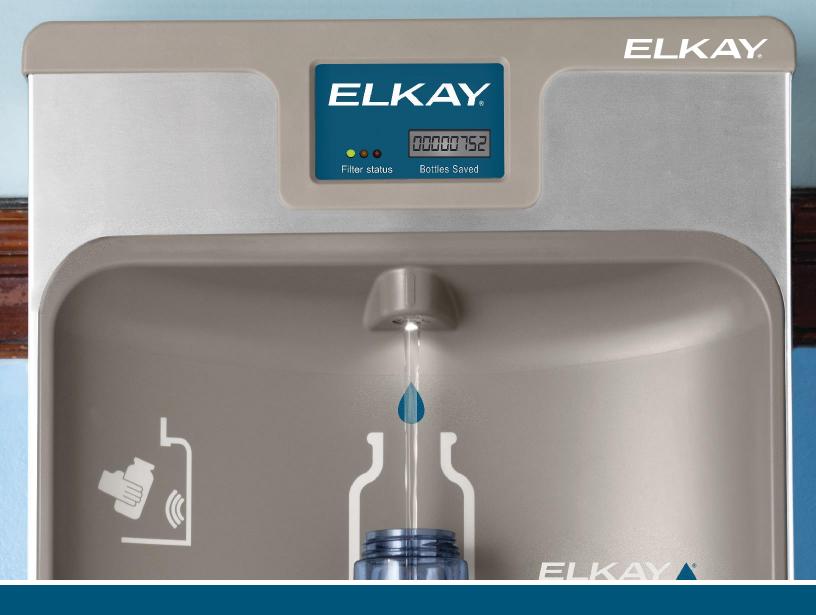

# FillSafe™ Filter Recognition System

Filter recognition system detects which filter is replaced and automatically resets the filter monitor light from red to green.

# **Energy Savings**

Programmable refrigeration system can be powered down when not in use to save energy costs.

# System **Diagnostics**

Unit automatically reviews the system to ensure operation within normal levels. Scrolling alerts appear on the visual display if an issue should arise.

# Green **Ticker**™

Informs users of the number of 20 oz. single-use water bottles saved from waste by using reusable bottles and cups.

# **Sensor-activated Bottle Filling Station**

Touch-free sensor activation prompts the flow of water, which stops automatically after 20 seconds.

#### **Filter Status Lights**

Lights indicate when filter needs changing so you always know you're getting filtered water.

#### **Green Ticker**

Visual display counts the number of 20 oz. bottles served without plastic waste.

#### **Bottles Saved**

Backlit LED Green Ticker counts the number of disposable, single-use plastic bottles served without the plastic bottle waste.