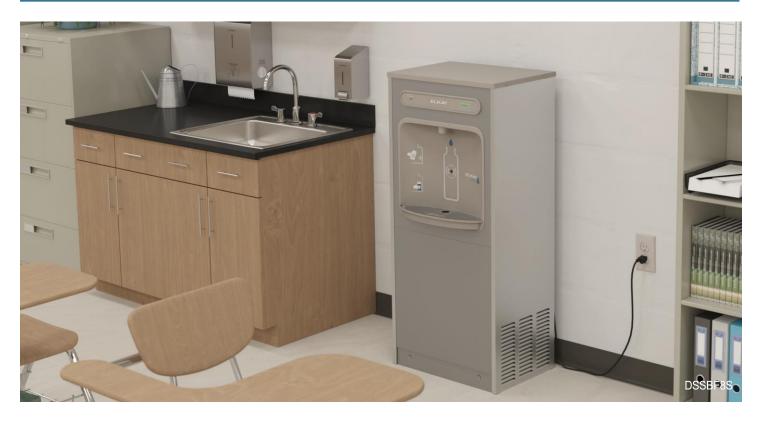

# **Floor Standing Bottle Filling Station**

A refreshing and versatile upgrade for any space, the ezH2O floor standing bottle filling station provides a rapid fill of filtered water to quench thirst while minimizing plastic bottle waste. Floor standing design enables quick and convenient installation.

#### **Hands-free Activation**

No-touch sensor activation delivers a clean, quick water bottle fill. An automatic 20-second shutoff timer guards against unwanted spills and overfills.

#### **Flexible Installation**

Traditional floor mount design allows for standalone or wall-backed installations anywhere there is a water supply and drain.

#### **Cleaner and Safer**

Model is designed for our WaterSentry® filter, which is tested and certified to NSF/ANSI standards for the reduction of lead, cysts and other harmful contaminants.