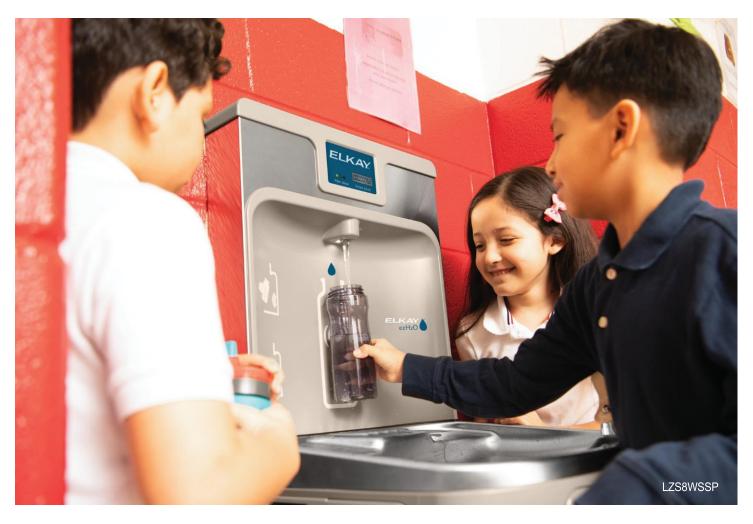

# **Enhanced Units**

Our newly enhanced ezH2O® bottle filling stations provide convenient and sustainable hydration. The perfect solution for nearly every application, our enhanced units have all the great features of our original line with added ingenuity.

# **Worry Free With Hands Free**

Elevate your user experience by providing refreshing drinking water through touch-free interaction. These units feature a sensor-activated bottle filling station and coolers with hands-free bubbler operation. Intuitive drinking water products promote repetitive use and are not only hygienic but also sustainable, reducing the use of disposable, single-use plastic water bottles.