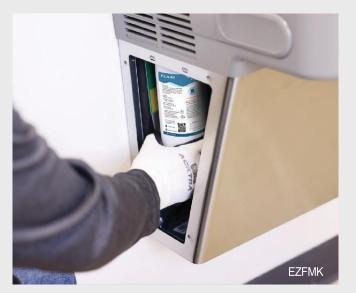

# **Quick Filter Change Wrapper**

Drop-down cooler wrapper allows for quick, convenient filter changes in under a minute, including automatic filter reset.

# **Filter Maintenance Kit**

Cut filter replacement time in half on your existing Elkay units by installing our retrofit cooler wrapper over current plumbing and electrical lines. Its integrated side panel provides easy access to the filter and water shut-off valve without needing to remove the entire wrapper.