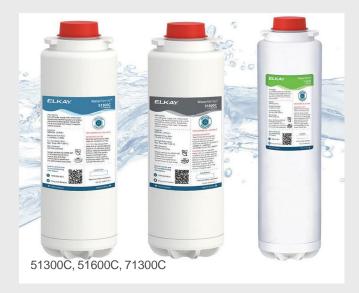

# **Elkay WaterSentry Filters**

Elkay water filters provide cleaner, great tasting water for our bottle filling stations, water coolers, drinking fountains and water dispensers. Made with activated carbon to improve taste and odor, our filters are tested and certified to NSF/ANSI 42, 53 and 401 for the reduction of lead, cysts, microplastics and other harmful contaminants. Our 71300C filter is additionally tested and certified to reduce PFAS (PFOA/PFOS). Engineered for performance, radial flow-thru design ensures efficient treatment of incoming water for cleaner hydration.

#### 51300C

Standard 3,000-gallon filter tested and certified to NSF/ANSI 42, 53 and 401 to reduce lead and other harmful contaminants.

Compatible with all Elkay filtered bottle filling stations and coolers.

#### 51600C

Highest-capacity lead filter on the market at 6,000 gallons. Compatible with ezH2O enhanced bottle filling stations installed in highly trafficked areas, such as airports, school campuses and commercial settings.

#### 71300C

2,250-gallon filter tested and certified to reduce lead, as well as PFOA and PFOS, two harmful PFAS chemicals. For use with ezH2O enhanced bottle filling stations.