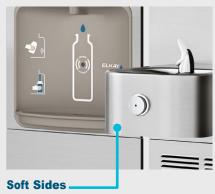

# **Architectural Bottle Filling Station Combos**

Flush with wall for a seamless look, our SwirlFlo® and Soft Sides® architectural fountains paired with in-wall bottle filling stations are ideal for office buildings, hotel lobbies, hospitals and indoor recreational facilities. Available in filtered and non-filtered, refrigerated or non-refrigerated models.

# Retrofit an Existing SwirlFlo® or Soft Sides® Fountain

Retrofit kits convert your existing SwirlFlo and Soft Sides architectural fountains into bottle filling station combinations.

# **Bottle Filling Stations**

The ezH2O can be installed alone or with architectural fountains.

Sleek styling enhances all architectural types, whether classic or cutting edge.

Softly rounded corners and contoured basin provide a safer splash-resistant surface.