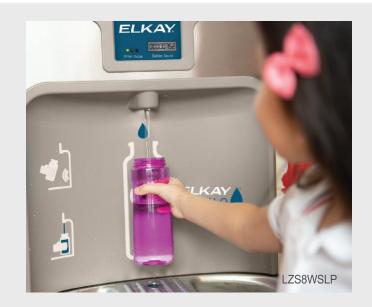

# **Sensor-activated Bottle Filling Station**

Touch-free sensor activation prompts the flow of water, which stops automatically after 20 seconds.

# **Worry Free With Hands Free**

Elevate your user experience by providing refreshing drinking water through touch-free interaction. These units feature a sensor-activated bottle filling station and coolers with hands-free bubbler operation. Intuitive drinking water products promote repetitive use and are not only hygienic but also sustainable, reducing the use of disposable, single-use plastic water bottles.

# **Hygienic Solution**

In today's world, hygiene remains a top priority. Worry less about the potential spread of germs with Elkay's hands-free drinking water solutions.

#### **Sensor Activation**

Touchless, sensor-activated bubbler and bottle filler are designed for ease of use.