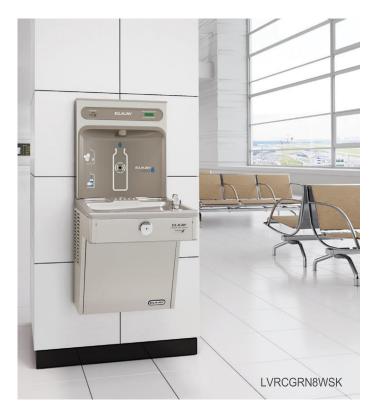

# **Original Units**

Our original ezH2O bottle filling stations offer the features and benefits that users have come to expect.

#### **Hands Free**

Sensor activation and bottle rest platform provide users with a touchless bottle filling experience.

# **Minimal Splashing**

Dispenses a clean, laminar flow of water.

#### **Filter Status Lights**

Lights indicate when filter needs changing so you always know you're getting filtered water.

# **Real Drain**

The basin includes a designated drain under the bottle filler to collect runoff and prevent standing water.

#### **Quick Fill**

Fill rate is 1.1 GPM for refrigerated units and 1.5 GPM for non-refrigerated units.