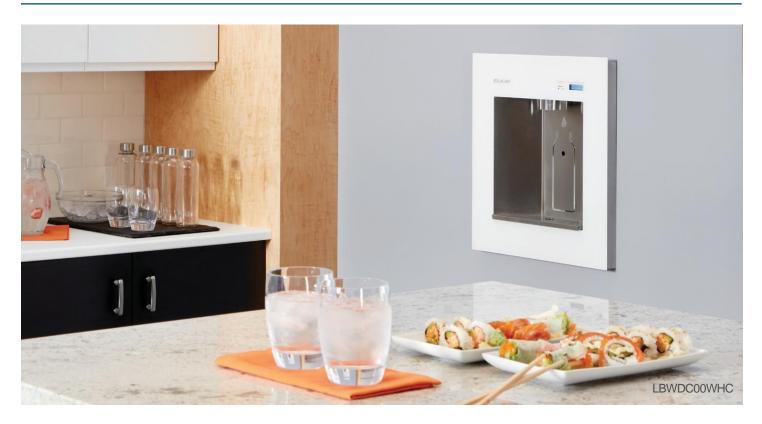

# ezH2O Liv® Water Dispensers

Deliver cleaner, safer water in a sustainable way with ezH2O Liv® water dispensers. Available in two configurations — Liv Pro® for commercial use and Liv for residential use — this sleek, in-wall solution provides eco-friendly filtered water on demand. Designed to fit seamlessly virtually anywhere, this stylish water delivery solution requires a small footprint but delivers big results: cleaner drinking water.

#### **Seamless Design**

Fits within the width and depth of two wall studs near water and electric. Includes drip tray with optional drain connection; can connect into existing water line. Fits into new and existing spaces.

#### **Bottles Saved**

Backlit LED Green Ticker counts the number of disposable, single-use plastic bottles served without the plastic bottle waste.

#### **Sensor Activated**

Hands-free filling with automatic timed shut off to help prevent accidental spills and messes. Safety lock setting prevents unsupervised use.

#### **Filtered Water**

Filter is tested and certified to NSF/ANSI 42, 53 and 401 for the reduction of lead and other harmful contaminants. Filter status lights indicate when the filter needs to be replaced.