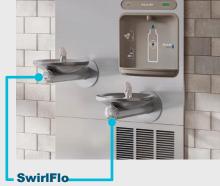

# **Architectural Bottle Filling Station Combos**

Flush with wall for a seamless look, our SwirlFlo® and Soft Sides® architectural fountains paired with in-wall bottle filling stations are ideal for office buildings, hotel lobbies, hospitals and indoor recreational facilities. Available in filtered and non-filtered, refrigerated or non-refrigerated models.

# **Architectural Fountains With Integral Bottle Filling Stations**

The sleek design of our architectural fountains integrated with an ezH2O bottle filling station provides a complete, in wall water delivery solution.

# Retrofit an Existing SwirlFlo® or Soft Sides® Fountain

Retrofit kits convert your existing SwirlFlo and Soft Sides architectural fountains into bottle filling station combinations.

# **Bottle Filling Stations**

The ezH2O can be installed alone or with architectural fountains.

Sleek styling enhances all architectural types, whether classic or cutting edge.

Softly rounded corners and contoured basin provide a safer splash-resistant surface.