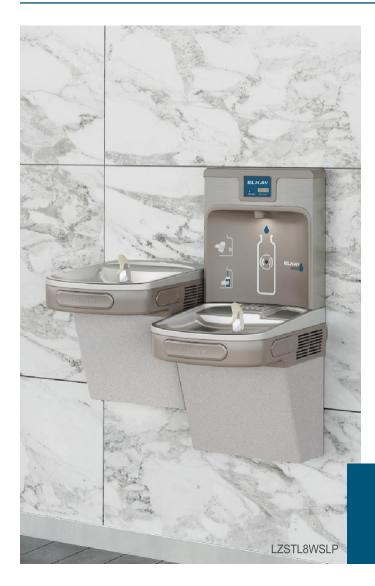

# **Architectural Bottle Filling Station Combos**

Flush with wall for a seamless look, our SwirlFlo® and Soft Sides® architectural fountains paired with in-wall bottle filling stations are ideal for office buildings, hotel lobbies, hospitals and indoor recreational facilities. Available in filtered and non-filtered, refrigerated or non-refrigerated models.

# **Architectural Fountains With Integral Bottle Filling Stations**

The sleek design of our architectural fountains integrated with an ezH2O bottle filling station provides a complete, in wall water delivery solution.

# **Bottle Filling Stations**

The ezH2O can be installed alone or with architectural fountains.

Sleek styling enhances all architectural types, whether classic or cutting edge.

Softly rounded corners and contoured basin provide a safer splash-resistant surface.

# In wall