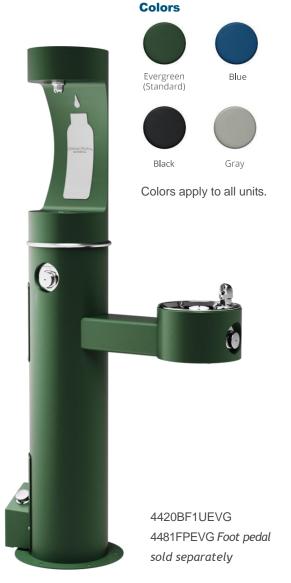

# **Outdoor Tubular Bottle Filling Stations and Fountains**

Our outdoor tubular bottle filling stations and drinking fountains offer attractive, long-lasting durability to withstand tough weather conditions. The strong exterior is made from 300 Series stainless steel — standard on all Elkay outdoor tubular models. They are built for busy areas such as parks, pool decks, golf courses, and school and work campuses. Optional foot pedal accessory provides a hygienic upgrade for hands-free bottle filling activation.

#### **Hands-free Activation**

13

Easy-to-install foot pedal accessory provides an option for hands-free bottle filling activation in lieu of using the standard push button. Sold separately to match your tubular color choice; compatible with select models.