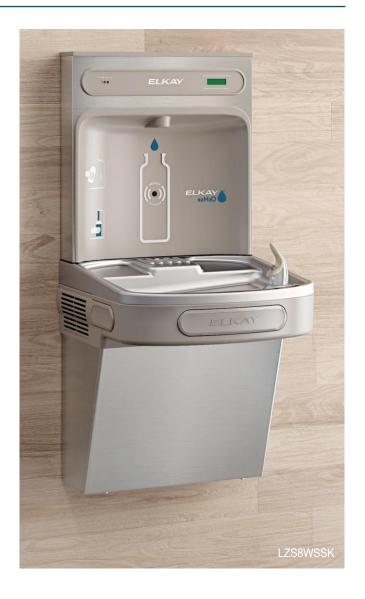

# **Worry Free With Hands Free**

Elevate your user experience by providing refreshing drinking water through touch-free interaction. These units feature a sensor-activated bottle filling station and coolers with hands-free bubbler operation. Intuitive drinking water products promote repetitive use and are not only hygienic but also sustainable, reducing the use of disposable, single-use plastic water bottles.

#### **Water on Demand**

Hands-free products deliver water on demand and provide a user-friendly experience.

# **Hygienic Solution**

In today's world, hygiene remains a top priority. Worry less about the potential spread of germs with Elkay's hands-free drinking water solutions.

#### **Sensor Activation**

Touchless, sensor-activated bubbler and bottle filler are designed for ease of use.

#### **Antimicrobial Protection**

Silver ion antimicrobial protection on key plastic components.