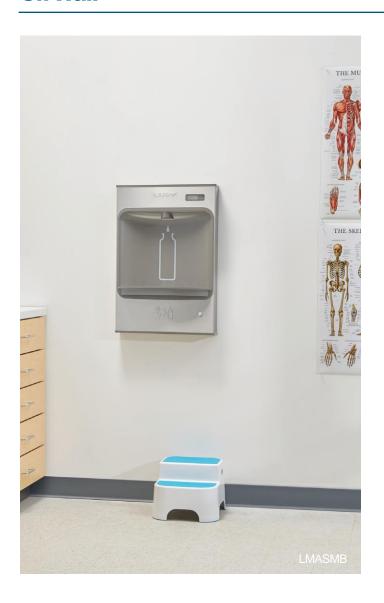

# **Non-refrigerated Surface Mount**

These units are designed for areas with limited wall depth or for use in conjunction with a fountain or remote chiller. Choose between our models with sensor activation (LZWSSM) (requires building electrical) or push-button operation (LMASMB) (no electricity required). Additional features, including Green Ticker and filter status display, are available. This provides a variety of options to fit your specific needs.

#### **Models**

**LZWSSM** 

**LMASMB** 

Sensor-activated operation is ideal for areas with building electrical.

Mechanical push button for areas where electricity is not available.