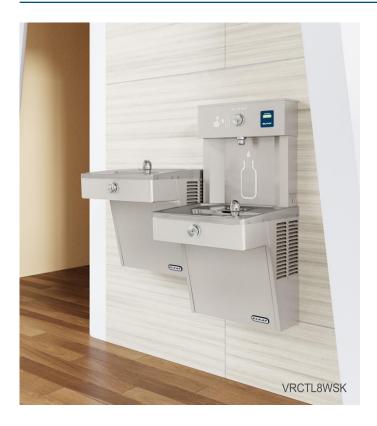

# **Hands Free**

# **Worry Free With Hands Free**

Elevate your user experience by providing refreshing drinking water through touch-free interaction. These units feature a sensor-activated bottle filling station and coolers with hands-free bubbler operation. Intuitive drinking water products promote repetitive use and are not only hygienic but also sustainable, reducing the use of disposable, single-use plastic water bottles.

#### **Water on Demand**

Hands-free products deliver water on demand and provide a user-friendly experience.

# **Hygienic Solution**

In today's world, hygiene remains a top priority. Worry less about the potential spread of germs with Elkay's hands-free drinking water solutions.

#### **Sensor Activation**

Touchless, sensor-activated bubbler and bottle filler are designed for ease of use.

#### **Antimicrobial Protection**

Silver ion antimicrobial protection on key plastic components.