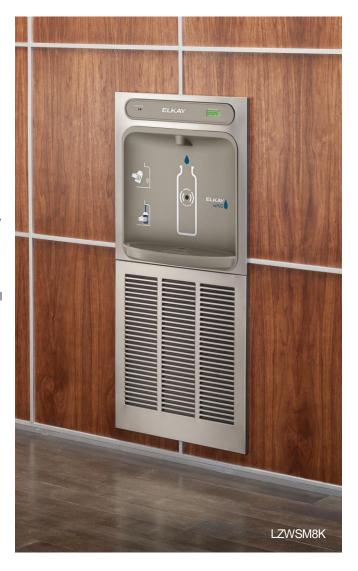

# **Refrigerated Surface Mount**

Deliver chilled drinking water in any indoor space with this completely hands-free solution. Place your bottle on the stainless steel bottle rest platform for sensor-activated flow of water, which automatically shuts off after 20 seconds to prevent overfills. Unit offers chilled and filtered water for satisfying hydration.

#### **Maximize Space**

A wall projection of just 12" maximizes hallway space.

#### **Hands-free Activation**

Touchless, sensor-activated bottle filler is designed for hygienic hydration and easy hands-free use.

#### **Quick Upgrade**

Rough-in replacement allows replacement over existing plumbing and electrical lines.

#### **Green Ticker**

Visual display counts the number of 20 oz. bottles served without plastic waste.

# **Replacement Ready**

This terminology means that existing units, such as Elkay EZ and EMAB models, can be updated with this refrigerated model with relative ease. Rough-in replacement compatibility allows you to upgrade your existing water delivery product quickly, thanks to existing plumbing and electrical lines.