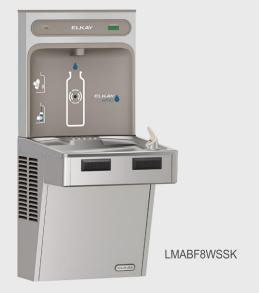

# **Refrigerated Surface Mount**

Deliver chilled drinking water in any indoor space with this completely hands-free solution. Place your bottle on the stainless steel bottle rest platform for sensor-activated flow of water, which automatically shuts off after 20 seconds to prevent overfills. Unit offers chilled and filtered water for satisfying hydration.

#### **Maximize Space**

A wall projection of just 12" maximizes hallway space.

#### **Hands-free Activation**

Touchless, sensor-activated bottle filler is designed for hygienic hydration and easy hands-free use.

#### **Quick Upgrade**

Rough-in replacement allows replacement over existing plumbing and electrical lines.

#### **Green Ticker**

Visual display counts the number of 20 oz. bottles served without plastic waste.

# **Replacement Ready**

This terminology means that existing units, such as Elkay EZ and EMAB models, can be updated with this refrigerated model with relative ease. Rough-in replacement compatibility allows you to upgrade your existing water delivery product quickly, thanks to existing plumbing and electrical lines.