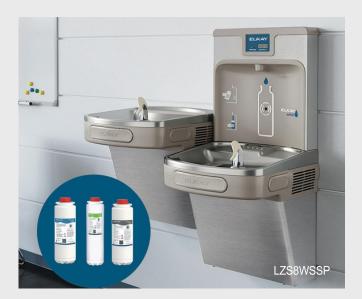

# **Enhanced Units**

Our newly enhanced ezH2O® bottle filling stations provide convenient and sustainable hydration. The perfect solution for nearly every application, our enhanced units have all the great features of our original line with added ingenuity.

# **Units Ship With Enhanced Filtration**

Units ship standard with our WaterSentry® 51600C, 6,000-gallon filter, which is tested and certified to NSF/ANSI 42, 53 and 401 to reduce lead, microplastics, cysts and other contaminants. Our 71300C 2,250-gallon filter is also compatible with these units and has additional certified filtration to reduce PFAS (PFOA/PFOS). (LZS8WSSP-PF and LZSTL8WSSP-PF)

# **Enhanced Compatibility**

WaterSentry 51300C, 51600C and 71300C filters are all compatible with enhanced ezH2O bottle filling stations.