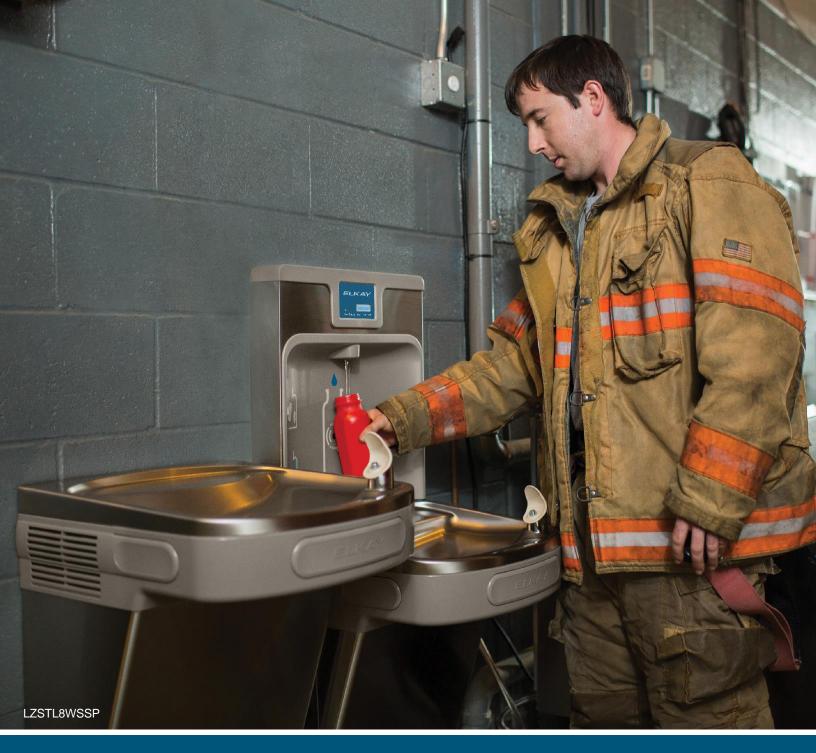

# **Enhanced Units**

Our newly enhanced ezH2O® bottle filling stations provide convenient and sustainable hydration. The perfect solution for nearly every application, our enhanced units have all the great features of our original line with added ingenuity.

# **Sensor-activated Bottle Filling Station**

Touch-free sensor activation prompts the flow of water, which stops automatically after 20 seconds.

# **Worry Free With Hands Free**

Elevate your user experience by providing refreshing drinking water through touch-free interaction. These units feature a sensor-activated bottle filling station and coolers with hands-free bubbler operation. Intuitive drinking water products promote repetitive use and are not only hygienic but also sustainable, reducing the use of disposable, single-use plastic water bottles.