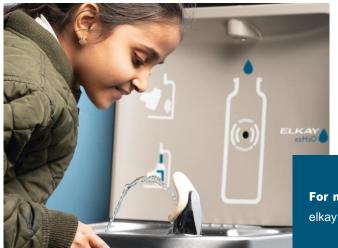

# **Sensor-activated Bottle Filling Station**

Touch-free sensor activation prompts the flow of water, which stops automatically after 20 seconds.

# **Worry Free With Hands Free**

Elevate your user experience by providing refreshing drinking water through touch-free interaction. These units feature a sensor-activated bottle filling station and coolers with hands-free bubbler operation. Intuitive drinking water products promote repetitive use and are not only hygienic but also sustainable, reducing the use of disposable, single-use plastic water bottles.

#### **Water on Demand**

Hands-free products deliver water on demand and provide a user-friendly experience.