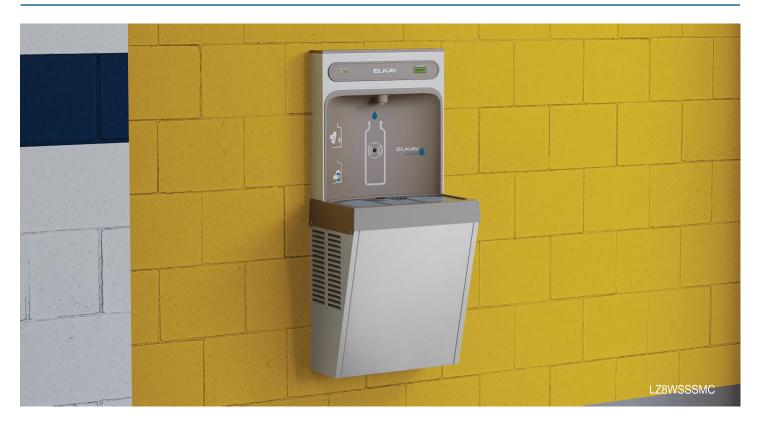

# **Non-refrigerated Surface Mount**

These units are designed for areas with limited wall depth or for use in conjunction with a fountain or remote chiller. Choose between our models with sensor activation (LZWSSM) (requires building electrical) or push-button operation (LMASMB) (no electricity required). Additional features, including Green Ticker and filter status display, are available. This provides a variety of options to fit your specific needs.

#### **Models**

**LZWSSM** 

**LMASMB** 

Sensor-activated operation is ideal for areas with building electrical.

Mechanical push button for areas where electricity is not available.