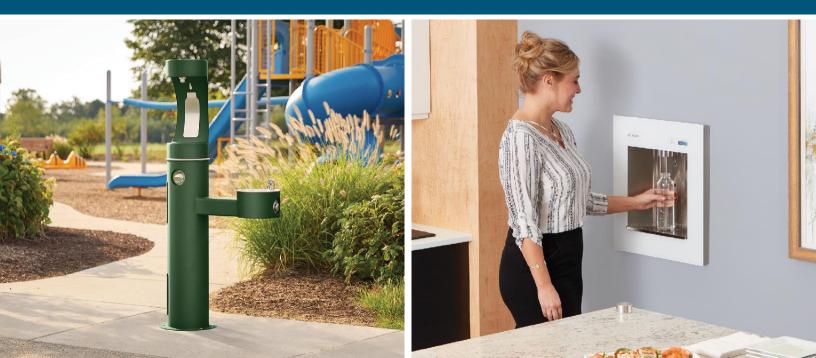

# **Outdoor Tubular Bottle Filling Stations and Fountains**

Our outdoor tubular bottle filling stations and drinking fountains offer attractive, long-lasting durability to withstand tough weather conditions. The strong exterior is made from 300 Series stainless steel — standard on all Elkay outdoor tubular models. They are built for busy areas such as parks, pool decks, golf courses, and school and work campuses. Optional foot pedal accessory provides a hygienic upgrade for hands-free bottle filling activation.

# ezH2O Liv® Water Dispensers

Deliver cleaner, safer water in a sustainable way with ezH2O Liv® water dispensers. Available in two configurations — Liv Pro® for commercial use and Liv for residential use — this sleek, in-wall solution provides eco-friendly filtered water on demand. Designed to fit seamlessly virtually anywhere, this stylish water delivery solution requires a small footprint but delivers big results: cleaner drinking water.