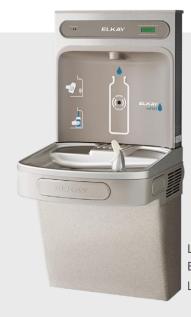

# **Original Units**

Our original ezH2O bottle filling stations offer the features and benefits that users have come to expect.

#### **Hands Free**

Sensor activation and bottle rest platform provide users with a touchless bottle filling experience.

# **Minimal Splashing**

Dispenses a clean, laminar flow of water.

#### **Filter Status Lights**

Lights indicate when filter needs changing so you always know you're getting filtered water.

# **Real Drain**

The basin includes a designated drain under the bottle filler to collect runoff and prevent standing water.

#### **Quick Fill**

Fill rate is 1.1 GPM for refrigerated units and 1.5 GPM for non-refrigerated units.