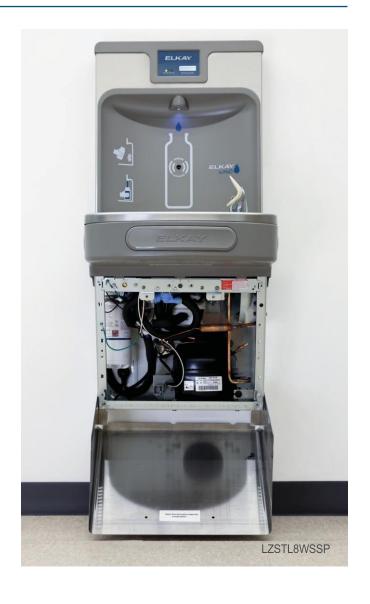

# **Floor Standing Bottle Filling Station**

A refreshing and versatile upgrade for any space, the ezH2O floor standing bottle filling station provides a rapid fill of filtered water to quench thirst while minimizing plastic bottle waste. Floor standing design enables quick and convenient installation.

#### **Hands-free Activation**

No-touch sensor activation delivers a clean, quick water bottle fill. An automatic 20-second shutoff timer guards against unwanted spills and overfills.

#### **Flexible Installation**

Traditional floor mount design allows for standalone or wall-backed installations anywhere there is a water supply and drain.

# **Chilled Water**

Hermetically sealed refrigeration system provides chilled, filtered water to satisfy thirst.

Features vary by model. 630.574.8484 | elkay.com