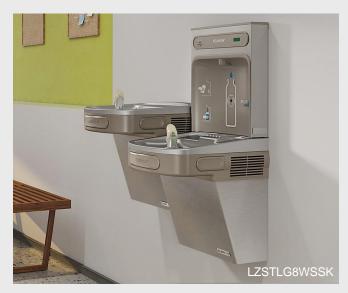

# **Enhanced Units**

Our newly enhanced ezH2O® bottle filling stations provide convenient and sustainable hydration. The perfect solution for nearly every application, our enhanced units have all the great features of our original line with added ingenuity.

# FillSafe™ Filter Recognition System

Filter recognition system detects which filter is replaced and automatically resets the filter monitor light from red to green.

# **Energy Savings**

Programmable refrigeration system can be powered down when not in use to save energy costs.

# System **Diagnostics**

Unit automatically reviews the system to ensure operation within normal levels. Scrolling alerts appear on the visual display if an issue should arise.

# Green **Ticker**™

Informs users of the number of 20 oz. single-use water bottles saved from waste by using reusable bottles and cups.

# **Sensor-activated Bottle Filling Station**

Touch-free sensor activation prompts the flow of water, which stops automatically after 20 seconds.

# **Newly Enhanced Features**

# **Quick Filter Change Wrapper**

Drop-down cooler wrapper allows for quick, convenient filter changes in under a minute, including automatic filter reset.

# **Smart Connected Bottle Filling Stations**

Smart units wirelessly connect to the plumbSMART portal, which monitors filter status, tracks water, conducts remote scheduled flushing, and delivers system-wide metrics. (LZS8WSSP-W1 and LSTL8WSSP-W1)

# **Units Ship With Enhanced Filtration**

Units ship standard with our WaterSentry® 51600C, 6,000-gallon filter, which is tested and certified to NSF/ANSI 42, 53 and 401 to reduce lead, microplastics, cysts and other contaminants. Our 71300C 2,250-gallon filter is also compatible with these units and has additional certified filtration to reduce PFAS (PFOA/PFOS). (LZS8WSSP-PF and LZSTL8WSSP-PF)

# **Enhanced Compatibility**

WaterSentry 51300C, 51600C and 71300C filters are all compatible with enhanced ezH2O bottle filling stations.