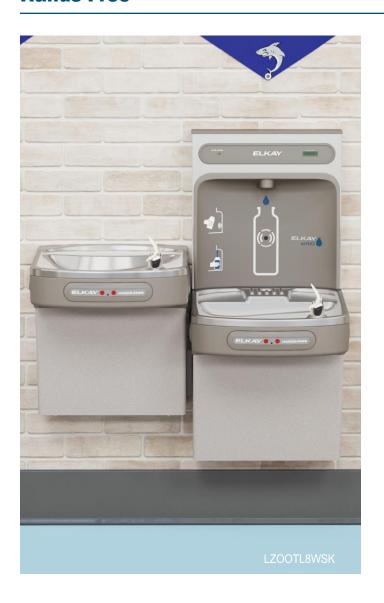

# **Original Units**

Our original ezH2O bottle filling stations offer the features and benefits that users have come to expect.

#### **Hands Free**

Sensor activation and bottle rest platform provide users with a touchless bottle filling experience.

# **Minimal Splashing**

Dispenses a clean, laminar flow of water.

#### **Filter Status Lights**

Lights indicate when filter needs changing so you always know you're getting filtered water.

# **Real Drain**

The basin includes a designated drain under the bottle filler to collect runoff and prevent standing water.

#### **Quick Fill**

Fill rate is 1.1 GPM for refrigerated units and 1.5 GPM for non-refrigerated units.